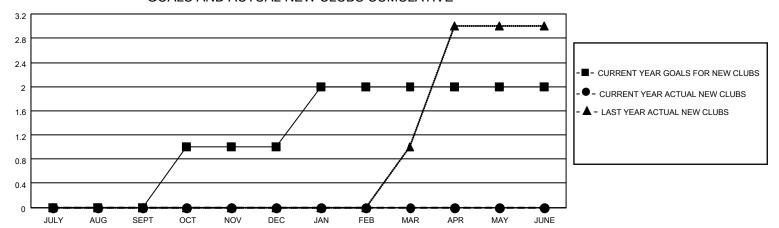

## District 11 C2

| Clubs                 |               |           |               | Members               |                       |                         |                                                    |
|-----------------------|---------------|-----------|---------------|-----------------------|-----------------------|-------------------------|----------------------------------------------------|
| RESULTS FOR 2021-2022 |               |           |               | RESULTS FOR 2021-2022 |                       |                         |                                                    |
| QUARTER               | NEW CLUB GOAL | NEW CLUBS | DROPPED CLUBS | QUARTER MEMB          | ER GROWTH NET<br>GOAL | MEMBER GROWTH<br>ACTUAL | DROPPED<br>MEMBERS ACTUAL<br>(including transfers) |
| JULY/AUG/SEPT         | 0             | 0         | 0             | JULY/AUG/SEPT         | 10                    | 19                      | 41                                                 |
| OCT/NOV/DEC           | 1             | 0         | 0             | OCT/NOV/DEC           | 10                    | 28                      | 21                                                 |
| JAN/FEB/MAR           | 1             | 0         | 0             | JAN/FEB/MAR           | 10                    | 10                      | 17                                                 |
| APR/MAY/JUNE          | 0             | 0         | 1             | APR/MAY/JUNE          | 10                    | 19                      | 85                                                 |

## GOALS AND ACTUAL NEW CLUBS CUMULATIVE

| DROPPED CLUBS: 1 |     | 20 CLUBS OF 37 ADDED 1 OR<br>MORE NEW MEMBERS | GENDER DISTRIBUTION                |              |  |
|------------------|-----|-----------------------------------------------|------------------------------------|--------------|--|
|                  |     | MORE NEW MEMBERS                              | MALE                               | 500 (65.96%) |  |
|                  |     |                                               | FEMALE 257 (33.91%)                |              |  |
| DROPPED MEMBERS  |     |                                               | NON BINARY                         | 0 (0.00%)    |  |
|                  |     |                                               | PREFER NOT TO ANSWER               | 1 (0.13%)    |  |
| DECEASED         | 23  |                                               |                                    |              |  |
| CLUB CANCELLED   | 6   | CLICK HERE FOR CUMULATIVE                     | TOTAL FAMILY UNIT MEMBERS          | 174          |  |
| OTHER            | 135 | MEMBERSHIP DATA                               |                                    |              |  |
| TOTAL            | 164 |                                               | FAMILY MEMBERS PAYING HALF DUES 91 |              |  |
|                  |     |                                               |                                    |              |  |