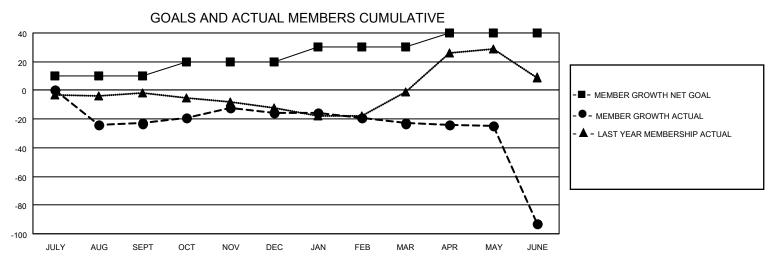

## District 11 C2

| Clubs                 |               |           |               | Members               |                       |                         |                                                    |
|-----------------------|---------------|-----------|---------------|-----------------------|-----------------------|-------------------------|----------------------------------------------------|
| RESULTS FOR 2021-2022 |               |           |               | RESULTS FOR 2021-2022 |                       |                         |                                                    |
| QUARTER               | NEW CLUB GOAL | NEW CLUBS | DROPPED CLUBS | QUARTER MEMB          | ER GROWTH NET<br>GOAL | MEMBER GROWTH<br>ACTUAL | DROPPED<br>MEMBERS ACTUAL<br>(including transfers) |
| JULY/AUG/SEPT         | 0             | 0         | 0             | JULY/AUG/SEPT         | 10                    | 19                      | 41                                                 |
| OCT/NOV/DEC           | 1             | 0         | 0             | OCT/NOV/DEC           | 10                    | 28                      | 21                                                 |
| JAN/FEB/MAR           | 1             | 0         | 0             | JAN/FEB/MAR           | 10                    | 10                      | 17                                                 |
| APR/MAY/JUNE          | 0             | 0         | 1             | APR/MAY/JUNE          | 10                    | 19                      | 85                                                 |

## GOALS AND ACTUAL NEW CLUBS CUMULATIVE

| DROPPED CLUBS: 1 |     | 20 CLUBS OF 37 ADDED 1 OR<br>MORE NEW MEMBERS | GENDER DISTRIBUTION                |              |  |
|------------------|-----|-----------------------------------------------|------------------------------------|--------------|--|
|                  |     | MORE NEW MEMBERS                              | MALE                               | 500 (65.96%) |  |
|                  |     |                                               | FEMALE 257 (33.91%)                |              |  |
| DROPPED MEMBERS  |     |                                               | NON BINARY                         | 0 (0.00%)    |  |
|                  |     |                                               | PREFER NOT TO ANSWER               | 1 (0.13%)    |  |
| DECEASED         | 23  |                                               |                                    |              |  |
| CLUB CANCELLED   | 6   | CLICK HERE FOR CUMULATIVE                     | TOTAL FAMILY UNIT MEMBERS          | 174          |  |
| OTHER            | 135 | MEMBERSHIP DATA                               |                                    |              |  |
| TOTAL            | 164 |                                               | FAMILY MEMBERS PAYING HALF DUES 91 |              |  |
|                  |     |                                               |                                    |              |  |